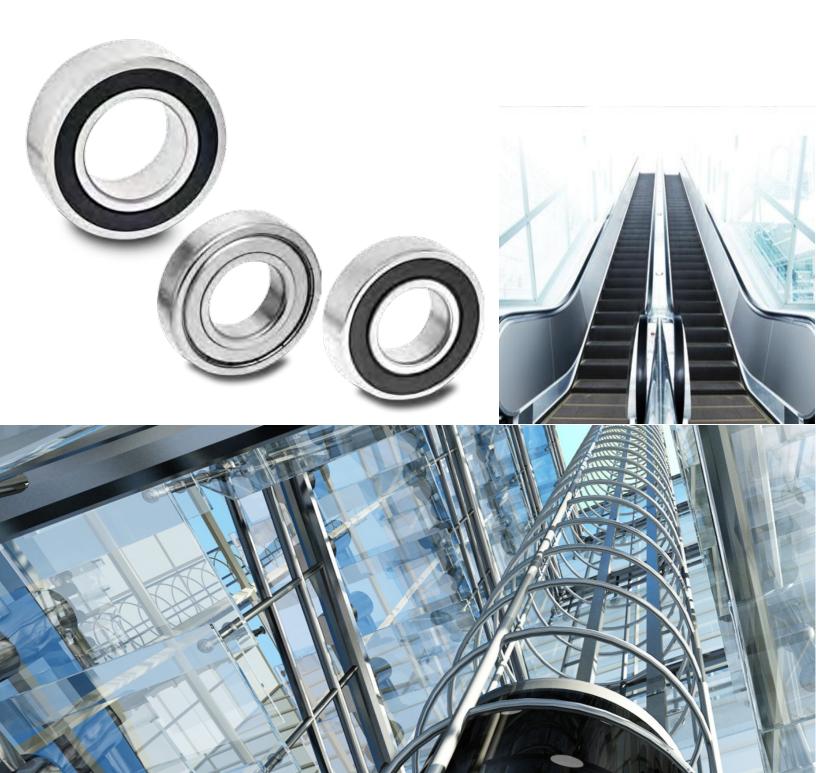

Bearing solutions for the elevator industry

## ZYS aims at raising the elevator industry to higher level

ZYS manufactures a full range of inch and metric single row and double row deep groove ball bearings for the Elevator industry. We can offer the cost-effective bearing solution and OEM design and development to support the customers in the world.

These solutions can include:

- Special seals, lubricant selection and increased bearing capacity designs
- Special dimensions for the bore, outside diameter and ring widths
- Advanced life calculations