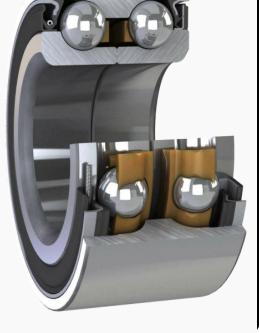

## APPLICATION

Bearing type: Deep groove ball bearing 6214-2RS Tapered roller bearing 3211ATN/V1 33206/V KJHM807045 KJH807012/V Spherical roller bearing 23024AC/W33A Cylindrical Roller Bearings NU211 N216 E5026 E5028